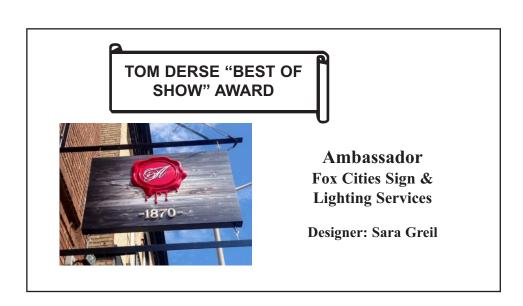

# **NEWS RELEASE**

For immediate release: October 2, 2014



**For more information, contact:** Christopher Ruditys, 414-271-9277

# 2014 SIGN DESIGN CONTEST WINNERS NAMED

**GURNEE**, **IL** - The Wisconsin Sign Association has represented the professional on-premise sign industry of Wisconsin since 1970. Each year, the Association holds a prestigious contest to recognize Wisconsin's leading sign companies and their professional designers. The winners represent the finest sign designs that undoubtedly make an impact to communities across the State. This year, WSA received 67 entries for our 11 sign design categories. Should you wish to print any or all of the following signs, please contact our Communications Department for the digital artwork (no charge).



### **PYLON**



1st Place
"Boundaries Bar & Grill"
LaCrosse Sign Company



2nd Place
"Lowney's Landscaping Center"
Appleton Sign Company

## **MONUMENT**



1st Place
"Secura"
Appleton Sign Company



2nd Place
"Village of Brown Deer"
Lemberg Sign & Lighting

## **NON-ILLUMINATED**



1st Place "Rustic Manor" Innovative Signs, Inc.



2nd Place
"Bush's Beans"
LaCrosse Sign Company

# DIRECTIONAL/WAYFINDING



1st Place
"Children's Hospital of WI"
Poblocki Sign Co. LLC



2nd Place
"Technical Prospects"
Appleton Sign Company

#### **VEHICLE**



1st Place
"Wisconsin Scaryland Shuttle"
MadWraps llc



2nd Place
"Primetime Food Truck"
Madwraps llc

## INDIVIDUAL LETTERS



1st Place "88.9 Radio Milwaukee" Innovative Signs, Inc.



2nd Place
"Wisconsin Brew Pub at The
Kalahari Resort"
Pobl