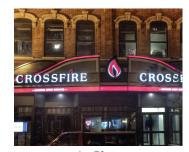

# MURAL/BANNER/AWNING/DIGITAL

1st Place "Crossfire" LaCrosse Sign Company

2nd Place
"MOSH Medical Station Wrap"
Innovative Signs, Inc.