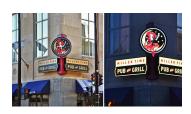

# UNIQUE (NEON/LED/SCULPTURAL)

1st Place
"Miller Time Pub & Grill"
Lemberg Sign & Lighting

2nd Place
"North Star Casino – Color
Changing Star"
Appleton Sign Company