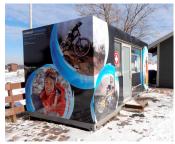

# MURAL/BANNER/AWNING/DIGITAL

1st Place "Crossfire" LaCrosse Sign Company

2nd Place
"MOSH Medical Station Wrap"
Innovative Signs, Inc.