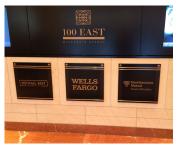

## INTERIOR IDENTIFICATION

1st Place
"New Wall Street"
Appleton Sign Company

2nd Place "100 E Wisconsin Lobby Signs" Poblocki Sign Co LLC