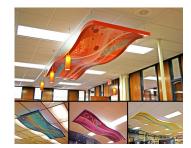

#### MURAL/BANNER/AWNING/DIGITAL

1st Place
"Brown Deer Elementary School"
Appleton Sign Company

2nd Place
"Mural (Painted)"
Sign Effectz, Inc.