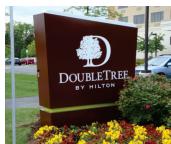

# MONUMENT

1st Place
"Nemak Monument Sign"
RLO Sign Inc.

2nd Place
"DoubleTree Monument"
Kieffer & Co., Inc.