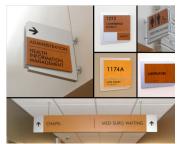

### DIRECTIONAL/WAYFINDING

1st Place
"Schoolcraft Hospital"
Appleton Sign Company

2nd Place
"Wisconsin Timber Rattlers
Stadium"
TLC Sign